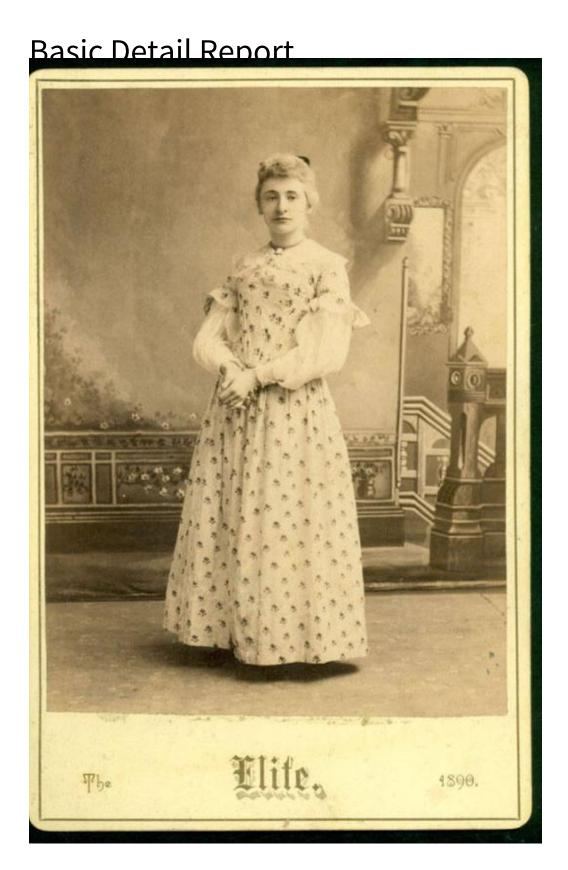

Title Portrait of a Young Woman

Date 1890

Primary Maker Wilbur M. Deming

## **Basic Detail Report**

Medium Photography; albumen print on paper on cardboard cabinet card mount Description Formal studio portrait of a young woman wearing a print dress and a necklace. She appears to be wearing a wig. A painted studio backdrop depicts an architectural setting. The verso of the card contains the photographer's imprint printed in green ink in an elaborate landscape setting.