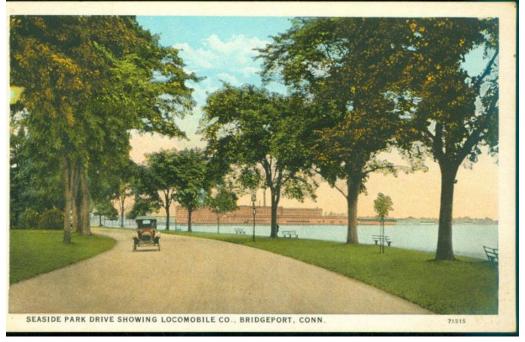

**Basic Detail Report** 

Title Seaside Park Drive Showing Locomobile Co., Bridgeport, Conn.

Date 1915-1930

Primary Maker A. Kleban & Sons

Medium Photomechanical prints; colored printer's inks on postcard

Description An automobile is on a road lined with trees and grassy lawns. Some trees appear to be elm trees. Park benches and a large body of water are at the right. A large factory building with a water tower and a smokestack is in the background.