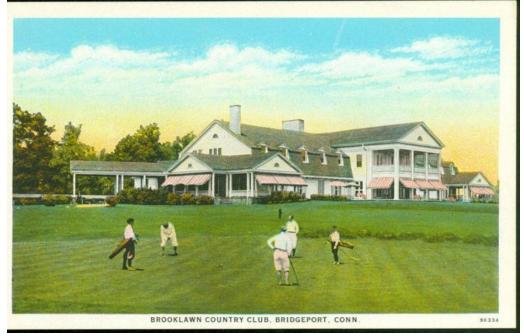

## Title Brooklawn Country Club, Bridgeport, Conn.

Date 1915-1930

Primary Maker Unknown

Medium Photomechanical prints; colored printer's inks on postcard

Description Five men with golf clubs and golf bags stand on a putting green. A

large building, evidently the Brooklawn Country Club, is in the background

beyond a grassy lawn. The building has a two-story porch with columns and

striped awnings, dormer windows, and a porte-cochere. Trees are in the