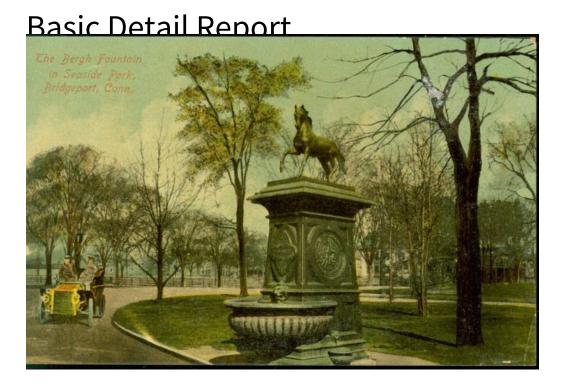

Title The Bergh Fountain in Seaside Park, Bridgeport, Conn.

Date 1900-1915

Primary Maker Bridgeport News Company

Medium Photomechanical prints; colored printer's inks on postcard

Description A fountain depicting a horse on a high base is sitated beside a

winding road on a grassy lawn in a park. The waterspout is in the form of lion's

head; a basin is below, in the foreground. A man and a woman are in an

automobile on the road. Trees, some of them leafless, are in the background.