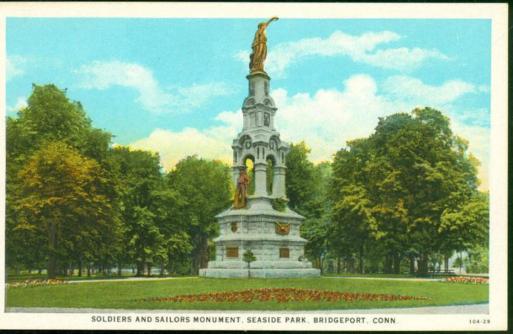

## Title Soldiers and Sailors Monument, Seaside Park, Bridgeport, Conn.

Date 1915-1930

Primary Maker Unknown

Medium Photomechanical prints; colored printer's inks on postcard

Description A war memorial featuring a statue of a woman, apparently an

allegorical figure of victory, holding a wreath, is situated atop a high base in a

grassy lawn. Trees are in the background. A small flower garden is in the

foreground. Additional gardens are in the background.