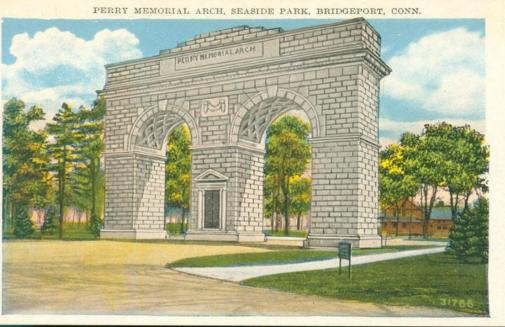

## Title Perry Memorial Arch, Seaside Park, Bridgeport, Conn.

Date 1915-1930

Primary Maker Harold Hahn Co., Inc.

Medium Photomechanical prints; colored printer's inks on postcard

Description A memorial in the form of a triumphal arch is located at the entrance

to a park. An inscription reads: "PERRY MEMORIAL ARCH." A road leads beneath

the arch. A sign and a paved walk are in a grassy lawn at the right. Trees and

buildings are in the background.

Dimensions Primary Dimensions (image height x width): 3 1/8 x 5 1/8in. (7.9 x

13cm) Sheet (height x width): 3 1/2 x 5 1/2in. (8.9 x 14cm)