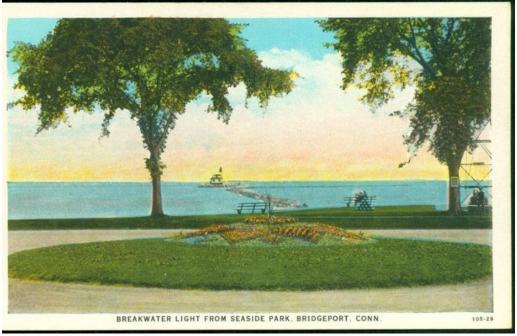

**Basic Detail Report** 

Title Breakwater Light from Seaside Park, Bridgeport, Conn.

Date 1915-1930

Primary Maker C.T. American Art

Medium Photomechanical prints; colored printer's inks on postcard

Description Flowers grow in a small circular garden surrounded by a grassy lawn
in the foreground. A road encircles the garden. Two elm trees, a park bench, a
pile of cannon balls, a cannon, and the base of a metal tower are on a lawn by
the edge of a large body of water. A lighthouse is at the end of a long breakwater
in the background.