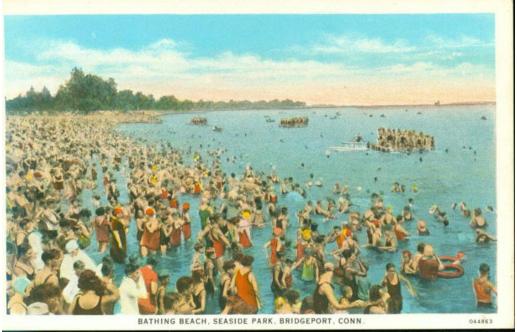

## Title Bathing Beach, Seaside Park, Bridgeport, Conn.

Date 1915-1930

Primary Maker American Art Post Card Co.

Medium Photomechanical prints; colored printer's inks on postcard

Description Men and women crowd a beach at the left and stand and swim in

the water at the right. All appear to be wearing bathing suits and some are

wearing bathing caps. Several rafts and a small boat are in the water. Trees are

in the background.

Dimensions Primary Dimensions (image height x width):  $3 \frac{1}{8} \times 5 \frac{1}{8}$  in. (7.9 x 13cm) Sheet (height x width):  $3 \frac{1}{2} \times 5 \frac{1}{2}$  in. (8.9 x 14cm)