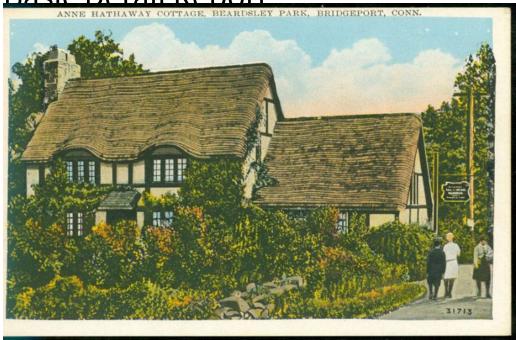

**Basic Detail Report** 

Title Anne Hathaway Cottage, Beardsley Park, Bridgeport, Conn.

Date 1915-1930

Primary Maker Harold Hahn Co., Inc.

Medium Photomechanical prints; colored printer's inks on postcard

Description A half-timbered, thatch-roofed cottage is surroudned by flower
gardens. Vines grow on the wall and a stone wall is in the foreground. Three
people, apparently two women and a boy stand on a paved walk at the right
near a hanging sign.