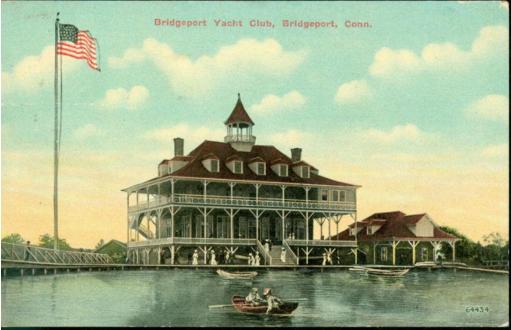

## Title Bridgeport Yacht Club, Bridgeport, Conn.

Date before 1912

Primary Maker Unknown

Medium Photomechanical prints; colored printer's inks on postcard Description A large Victorian style yacht club is located beside the water. There are wrap-around porches on three floors and dormer windows and a cupola on the roof. A building that appears to be a boathouse is at the right. A large American flag and a long dock are at the left. A man and a woman are in a rowboat in the foreground. Dimensions Primary Dimensions (image height x width): 3 1/2 x 5 1/2in. (8.9 x

14cm) Sheet (height x width): 3 1/2 x 5 1/2in. (8.9 x 14cm)