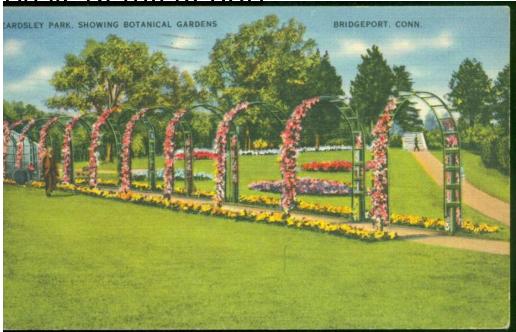

## Title Beardsley Park showing Botanical Gardens, Bridgeport, Conn.

Date before 1938

Primary Maker Tichnor Quality Views

Medium Photomechanical prints; colored printer's inks on postcard

Description Flowers, presumably roses, grow on metal arches along a path

leading to a green house at the left. Other flowers grow in flower beds along the

path and additional small gardens are in the grassy lawn in the background.

Trees and what appears to be an arched bridge are in the distance.