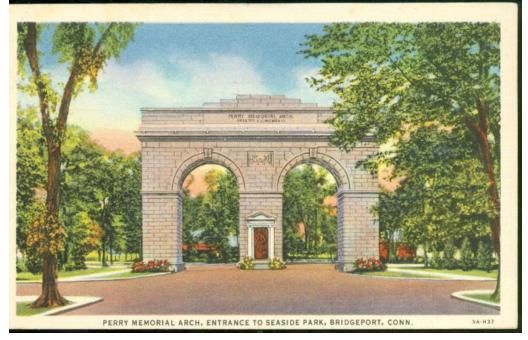

## Title Perry Memorial Arch, Entrance to Seaside Park, Bridgeport, Conn.

Date after 1918

Primary Maker Curt Teich & Co., Inc.

Medium Photomechanical print; colored printer's inks on postcard

Description A memorial in the form of a triumphal arch is located at the entrance to a park. An inscription reads: "PERRY MEMORIAL ARCH / ERECTED MCMXVIII."

Flowers grow at the base of the arch. Grassy lawns, paved walks, and trees are in the background. Streets are in the foreground.

Dimensions Primary Dimensions (image height x width):  $3 \frac{1}{8} \times 5 \frac{1}{8}$  in. (7.9 x