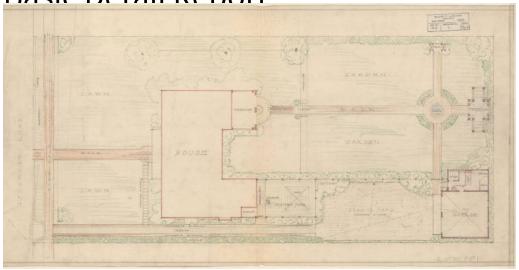

**Basic Detail Report** 

Title For Colonel R.L. Goodman, Sycamore Road

Date 1917-1919

Primary Maker William T. Marchant

Medium Graphite, green, brown, red and blue colored pencil on trace paper.

Description Plans for garage for Colonel R.L. Goodman, Sycamore Road includes: site plan, elevation of north side of house & garage, east elevation, north elevation, elevations of trellis/hedge, pergola, garage with lot lines, west elevation, south elevations, front elevation, section looking west, foundation plan, first floor plans, second floor plan. Set also includes two copies of specifications for construction of garage and blue prints of site plan and of planting plan.