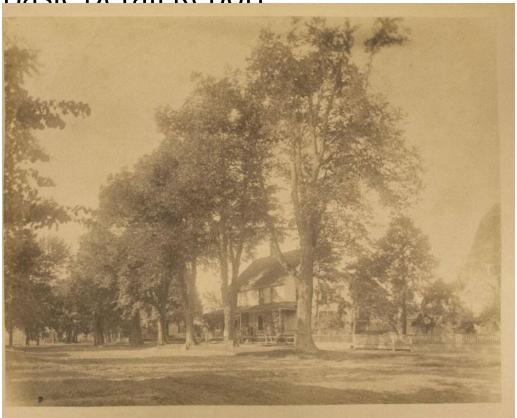

**Basic Detail Report** 

Title Five American Lime or Basswood Trees Located in the Village of

## Wethersfield

Date 1886

Primary Maker Frederick S. Brown

Medium Photography; albumen print on paper on cardboard mount

Description Large trees line a dirt street. Frame houses and fences are visible

behind the trees on either side of the road. The two-story house in the center

has a broad front porch with vines growing on it.

Dimensions Primary Dimensions (image height x width): 17 x 21 3/4in. (43.2 x 55.2

cm) Sheet (height x width): 17 x 21 3/4in. (43.2 x 55.2cm) Mount (height x width):