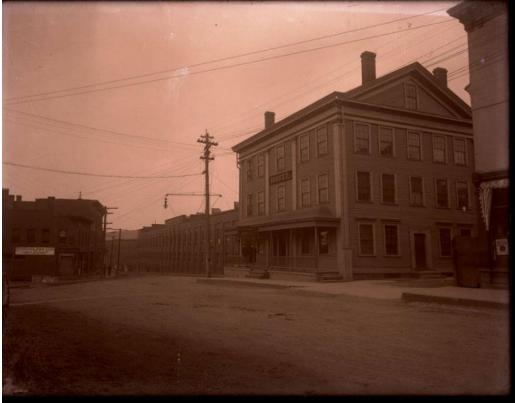

## Title Thompsonville Hotel, Thompsonville

Date about 1900

Primary Maker Unknown

Medium Photography; photographic emulsion on glass

Description A frame hotel with a porch is at a street corner. A sign reads: "Hotel."

Commercial buildings at the left have signs that read: "\$500 GIVEN AWAY / IN

USEFUL PRESENTS / SEE CIRCULARS" "GENTS / CLOTHES / CLEANED AND /

PRESSED" "J. A. FORD / CUSTOM / TAILOR" "STAR CAFE". Utility poles, one with

a gas street light, line the street.

Dimensions Primary Dimensions (image height x width): 67/16 x 87/16in. (16.4 x

21.4cm) Plate (height x width): 67/16 x 87/16in. (16.4 x 21.4cm)