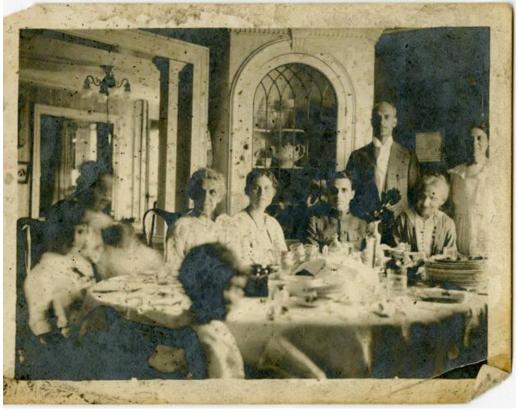

**Rasic Detail Report** 

Title Griswoldville Dining Room, about 1918

Date 1918

Primary Maker Unknown

Medium Photography; gelatin silver print on paper

Description A group of people is seated around an oval dining room table in the interior of a dining room. Some women are elderly. One young man appears to be wearing a military uniform. Two children in the left foreground are blurred from movement. Plates and cups are stacked on the table. Silverware and glasses are arranged at individual place settings. Flowers are in a vase. China is displayed in a corner cupboard in the background. A light fixture hangs from the ceiling in an adjoining room.