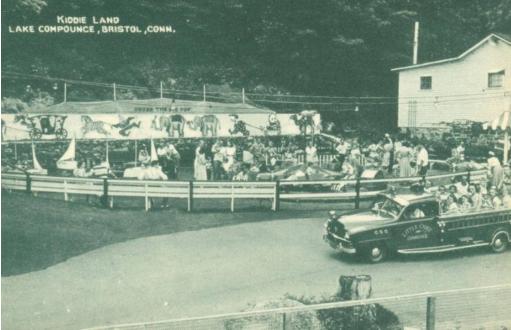

## Title Kiddie Land, Lake Compounce, Bristol, Conn.

Date about 1955

Primary Maker Artvue Post Card Co.

Medium Photomechanical print; printer's ink on postcard

Description Boys, girls, and at least one woman and one man ride in the back of a "fire truck" with name "Little Chief / Lake Compounce" on the door. In the background, beneath a marquee that reads "Under the Big Top" are several children's rides. The marquee is decorated with circus animals and clowns. Dimensions Primary Dimensions (image height x width): 3 9/16 x 5 3/8in. (9 x 13.7