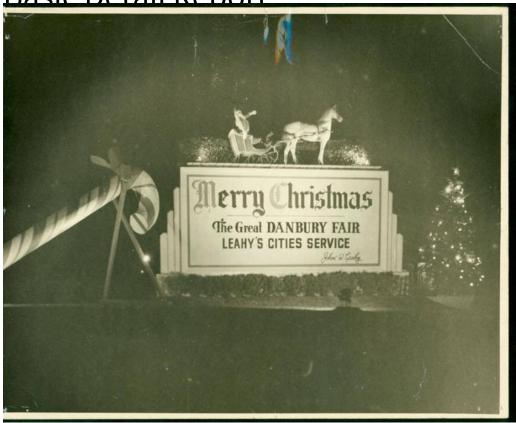

## Title Merry Christmas from the Great Danbury Fair

Date about 1950

Primary Maker Unknown

Medium Photography; gelatin silver print on paper

Description Spotlights shine on a large billboard that reads: "Merry Christmas /

The Great DANBURY FAIR / LEAHY'S CITIES SERVICE / John W. Leahy". A figure of

Santa Claus stands in a horse-drawn sleigh atop the sign. A giant candy cane is

at the left; a Christmas tree with electric lights on it is at the right. It is night.