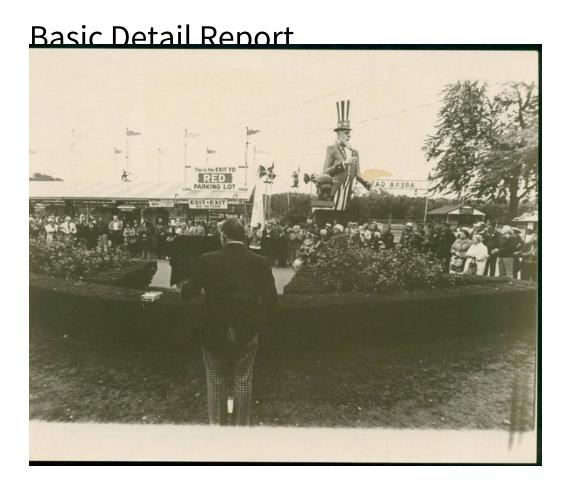

## Title Crowd inside Entrance to the Danbury Fair

Date 1976

Primary Maker A. Cor-Kaptein Jr.

Medium Photography; gelatin silver print on paper

Description A crowd of men and women stand inside the main gate and ticket booths at the Danbury Fair, apparently listening to a man who stands in the foreground with his back to the camera. A large figure of Uncle Sam, a large tree, and pennants flying from flagpoles are in the background. Signs read: "This is the EXIT TO / RED / PARKING LOT" "EXIT - EXIT / NO RETURN" "ARENA GATE" "RETURN GATE."