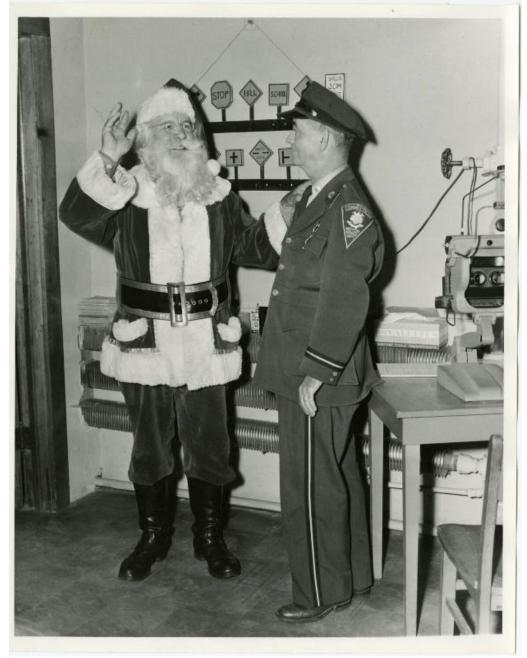

## **Basic Detail Report**

Description A man wearing a Santa Claus suit and eyeglasses is standing talking with a man wearing a uniform with a patch that reads: "CONNECTICUT / MOTOR / VEHICLE / DEPT." A machine, possibly for giving eye tests, is on a table at the right. Small versions of traffic signs are displayed on the wall in the background. Dimensions Primary Dimensions (image height x width):  $9 \frac{1}{2} \times 7 \frac{1}{2}$  in. (24.1 x 19.1cm) Sheet (height x width):  $10 \times 8$  in. (25.4 × 20.3cm)