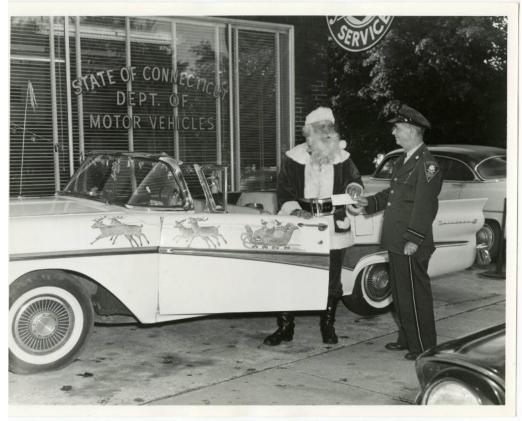

## Title Santa Claus at the Department of Motor Vehicles, Danbury

Date about 1960

Primary Maker Unknown

Medium Photography; gelatin silver print on paper

Description A man wearing a Santa Claus suit is standing at the open door of a convertible taking a sheet of paper from a man wearing a uniform with a patch that reads: "CONNECTICUT / MOTOR / VEHICLE / DEPARTMENT". Reindeer drawings a sleigh are depicted on the side of the car. A sign on the window of the building in the background reads: "CONNECTICUT / DEPT. OF / MOTOR VEHICLES." Venetian blinds are visible through the window.