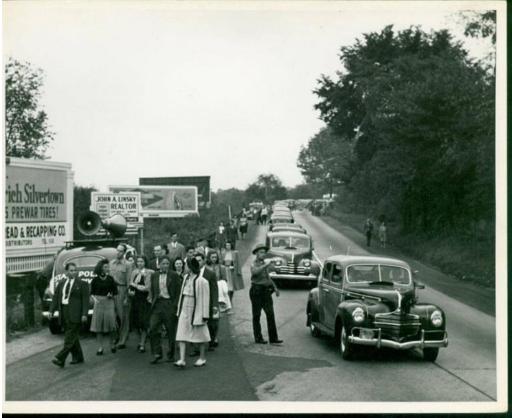

## Title Crowd at Entrance to Danbury Fair

Date mid 20th century

Primary Maker E. J. Doran

Medium Photography; gelatin silver print on paper Description Men and women are walking along the side of a road. The women wear dresses and coats or jackets. The men wear suits. A state policeman in uniform is directing a long line of traffic. An automobile at the left has lettering that reads "STATE POLICE" and a pair of loudspeakers on the roof. Billboards advertise "Prewar Tires!" and "JOHN A. LINSKY / REALTOR". Large trees are at the right.