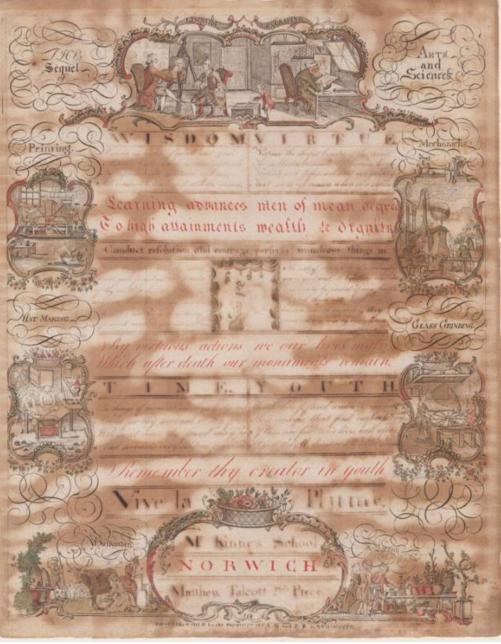

## Title The Sequel of Arts and Sciences

Date 1793

Primary Maker Abel Buell

Medium Engraving; printer's ink and watercolor on laid paper

Description Writing sheet depicts trades in margins, surrounded by calligraphic

flourishes and decorative cartouches. Trades include "LIMNING" "ENGRAVING"

## **Basic Detail Report**

"MECHANICKS" "GLASS GRINDING" "BOTANY" "HUSBANDRY" "HAT-MAKING"

and "PRINTING." The blank sheet has been filled in with quotations in block

letters and in script.

Dimensions Primary Dimensions (image height x width): 15 5/8 x 12 1/4in. (39.7 x

31.1cm) Platemark (height x width): 15 3/4 x 12 1/2in. (40 x 31.8cm) Sheet (height

x width): 16 1/4 x 13in. (41.3 x 33cm)