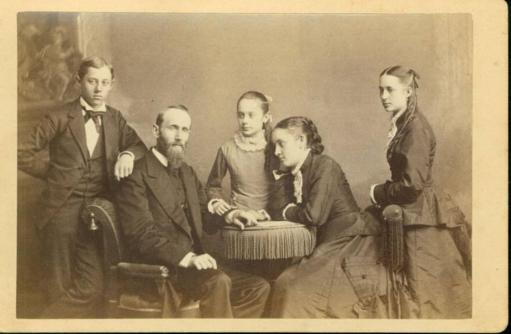

## **Title Buel Family**

Date about 1875

Primary Maker Bachrach

Medium Photography; albumen print on paper on cardboard cabinet card mount Description Formal studio portrait of a family, consisting of a man, a woman, and two daughters and a son. The man and woman are seated at a table with a fringed cover. He has a beard and mustache; her chin is resting on her hand. The older girl stands at the right. The boy stands at the left. Dimensions Primary Dimensions (image height x width): 3 13/16 x 5 3/4in. (9.7 x 14.6cm) Sheet (height x width): 3 13/16 x 5 3/4in. (9.7 x 14.6cm) Mount (height x width): 4 1/4 x 6 1/2in. (10.8 x 16.5cm)