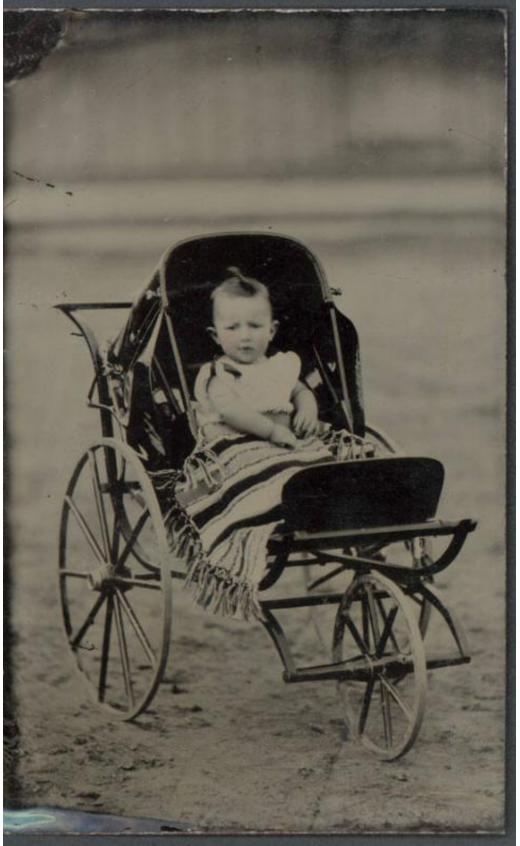

## **Basic Detail Report**

Date late 19th century

Primary Maker Francis D. Bradley

Medium Photography; albumen prints on paper on cardboard carte-de-visite mounts, tintypes on lacquered iron plates, some in cardboard mounts Description Formal studio and casual portraits of young children. One child is seated in bentwood chair, another is seated in a chair with a fringed armrest. One child is in a baby carriage. Dimensions Primary Dimensions (image height x width): 3 7/8 x 2 3/16in. (9.8 x 5.6cm) or smaller Sheet (height x width): 3 7/8 x 2 3/16in. (9.8 x 5.6cm) or smaller Mount (height x width): 4 1/16 x 2 1/2in. (10.3 x 6.4cm) or smaller