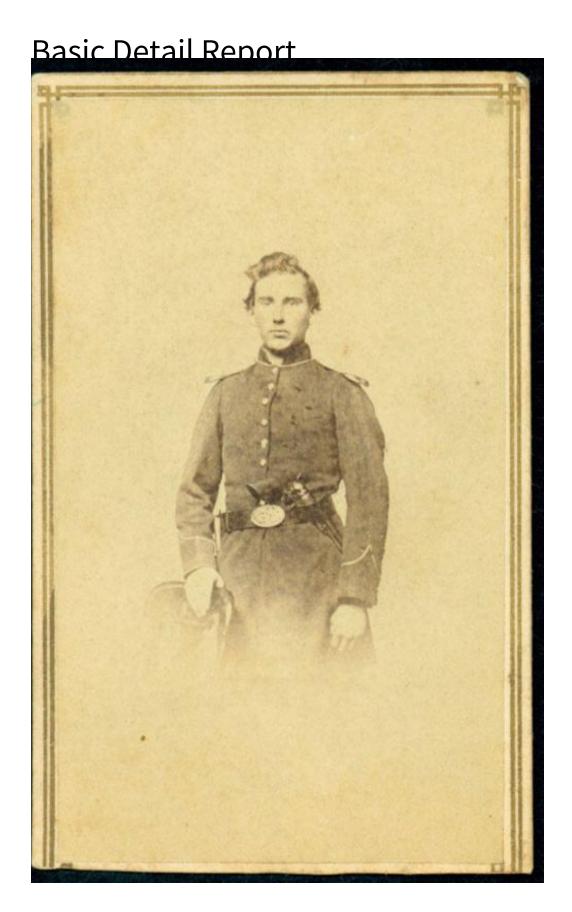

## **Basic Detail Report**

Primary Maker Mathew Brady

Medium Photography; albumen prints on paper on cardboard carte-de-visite or cabinet card mounts

Description Formal studio portraits of David Watson Sharpe, his wife, Emily Jane (Lewis) Sharpe, and their son, Lewis Sharpe. David Watson Sharpe is wearing a Civil War uniform.