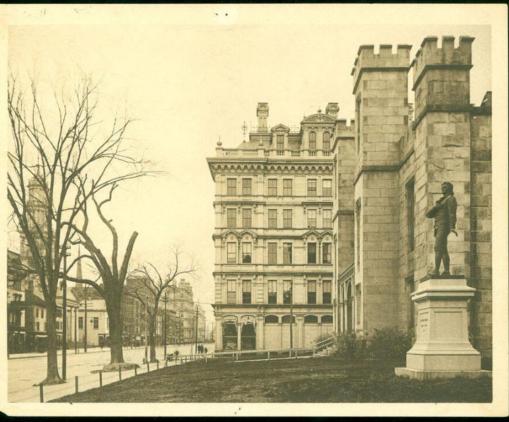

## Title Wadsworth Atheneum and Nathan Hale Statue

Date early 20th century

Primary Maker Unknown

Medium Photomechanical prints; printer's ink on paper Description View looking north on Main Street, Hartford. The Wadsworth Atheneum and the Nathan Hale statue are on the right, with a grassy lawn in the foreground. The old Aetna Insurance Company building is in the background. Center Congregational Church is on the opposite side of the street. Leafless trees, at least one of them an elm tree, are between the sidewalk and the street. Dimensions Primary Dimensions (image height x width): 5 3/4 x 7 3/8in. (14.6 x 18.7cm) Sheet (height x width): 6 3/8 x 7 7/8in. (16.2 x 20cm)