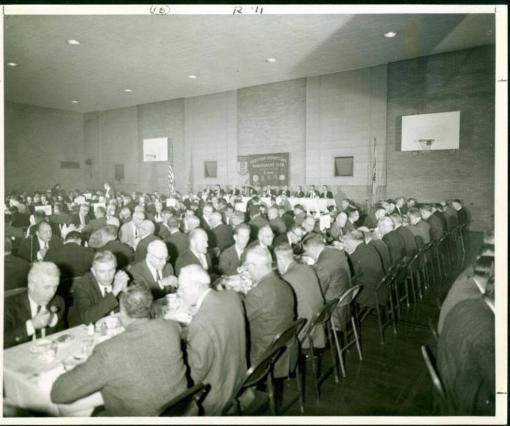

## Title Hartford Industrial Management Club Banquet in Gym

Date mid 20th century

Primary Maker C. Crawford Brewer

Medium Photography; gelatin silver print on paper

Description Men wearing suits and neckties are seated in folding chairs at long folding tables in what appears to be a gymnasium. Basketball hoops are on the back wall. The tables are covered with white tablecloths. Dishes, including coffee cups and salt and pepper shakers are on the tables. A sign reads "HARTFORD INDUSTRIAL / MANAGEMENT CLUB." Dimensions Primary Dimensions (image height x width): 7 5/8 x 9 1/2in. (19.4 x

24.1cm) Sheet (height x width): 8 x 10in. (20.3 x 25.4cm)