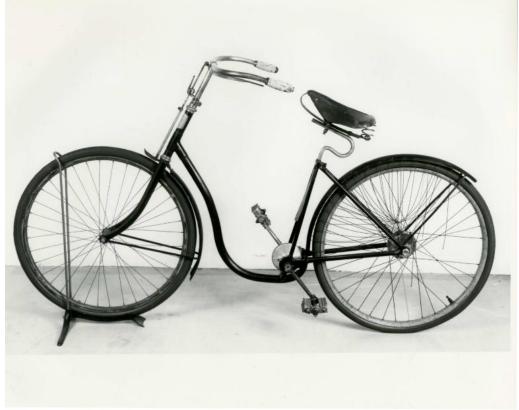

## Title Bicycle

Date c. 1894

Primary Maker The League Cycle Company

Medium Steel, aluminium, wood leather cork, rubber string or cord Description Women's chainless safety bicycle made by The League Cycle Company, c. 1894. The bicycle is black and the handle bars are silver colored with cork handle grips. The saddle is brown leather and sits on coil spring. The right side of the handle bars has a hand brake that stops the front wheel. The wheel rims are wooden. There are metal pieces on the back of the front wheel and top of the back wheel. The metal pieces on back of front wheel and and top of back wheel. The metal piece on the back is held on with cord. The pedals are made of white hard rubber.