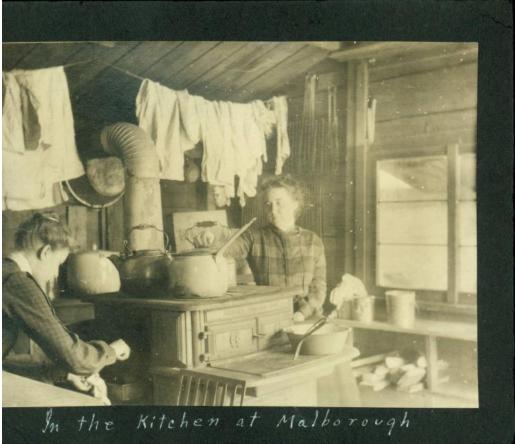

## Title In the kitchen at Marlborough

Date early 20th century

Primary Maker Unknown

Medium Photography; Gelatin silver prints on paper, on paper album page Description Two women are seated beside an iron cooking stove in the interior of a cabin. Cooking pots and a kettle are on a stove. Laundry hangs from a clothes line overhead. A second photograph on the back of the page shows woman standing in the doorway of a cabin. A cellar hatchway is on the left with trees in the background. A pack basket is on the steps of the cabin.