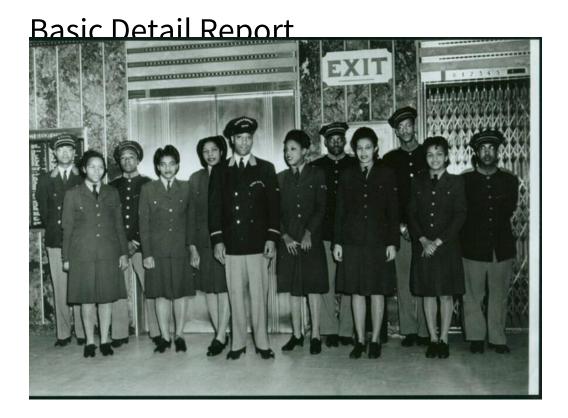

Title G. Fox Elevator Crew

Date about 1945

Primary Maker Bruce Lindsay

Medium Photography; gelatin silver print on paper

Description Group portrait of elevator operators for G. Fox & Co., Main Street, Hartford, standing in the interior of the store, in front of the elevators. Two sets of elevator doors, with metal doors and gate, marble walls, are in the background. Men's uniform consists of light colored pants, dark jacket, hat, black shoes. Women's uniform consists of matching dark skirt and jacket, light colored shirt with black man's necktie, black lace shoes and natural stockings. The tall man in the back row on the right has been identified as Carl or Carlette Lewis.