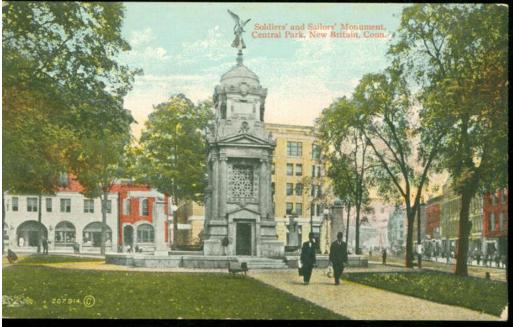

## Title Soldiers and Sailors Monument, Central Park, New Britain

Date early 20th century

Primary Maker Danziger & Berman

Medium Photomechanical prints; colored printer's inks on postcard

Description Two men wearing suits are walking along a paved sidewalk leading

from a monument in the form of a classical temple surmounted by a figure of

Victory. Trees and grassy lawns are at left and right. Commercial buildings are in

the background.

Dimensions Primary Dimensions (image height x width): 3 3/8 x 5 1/2in. (8.6 x

14cm) Sheet (height x width): 3 3/8 x 5 1/2in. (8.6 x 14cm)