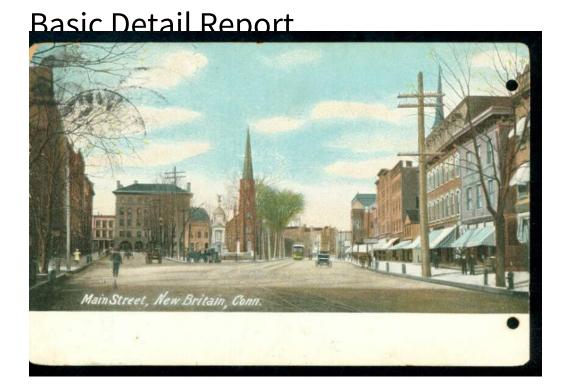

## Title Main Street, New Britain, Conn.

Date before 1906

Primary Maker The Hugh C. Leighton Co.

war memorial are in the background.

Description Horse-drawn vehicles and a trolley are on a broad city street. A few men and women walk in the street and on the paved sidewalks. Commercial buildings are on the left and right. Utility poles line the street. A church and a

Medium Photomechanical print; colored printer's inks on postcard

Dimensions Primary Dimensions (image height x width):  $3 \times 5 \times 3/8$  in. (7.6 x 13.7 cm) Sheet (height x width):  $3 \times 1/2 \times 5 \times 3/8$  in. (8.9 x 13.7cm)