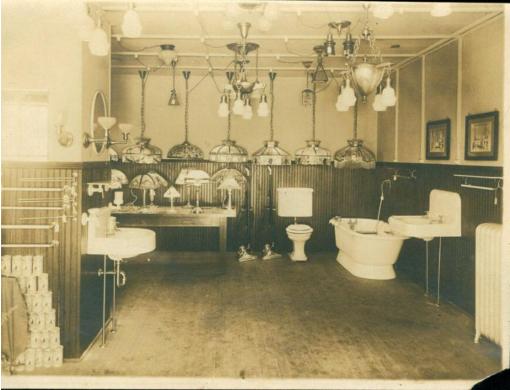

## Title Plumbing Supply Store, New Britain

Date after 1908

Primary Maker Unknown

Medium Photography; gelatin silver prints on paper, some on cardboard mounts Description Interior and exterior views of a plumbing store. The exterior view has a sign that reads "A. S. Johnson / Plumbing / Steam Fitting / Jobbing". Other signs on the building read: "Crona's" "Confectionary / Cigars - Nert Bros. - Fruit". Interior displays include sinks, toilets, bathtubs, towel bars, mirrors, electric light fixtures, and table lamps, including Tiffany style lamps, and what appear to be vacuum cleaners. One photograph shows a group of men on a parade float with a sign that reads: "Plumbers Union #251"