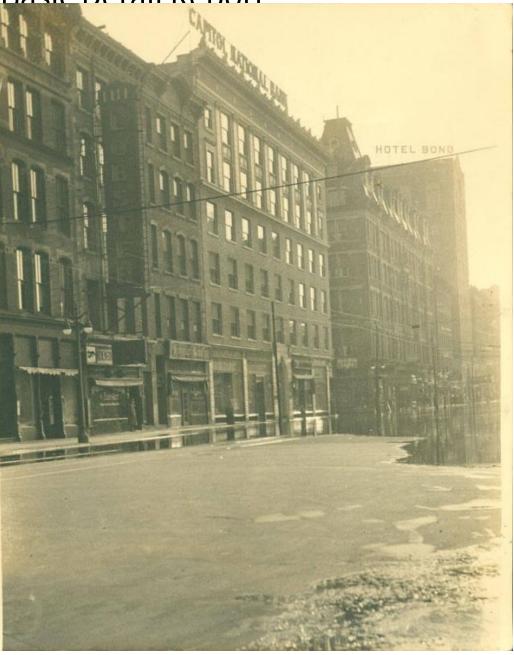

## Title Flood of 1936 at Hartford

Date 1936

Primary Maker Unknown

Medium Photography; gelatin silver prints on paper

Description Views of Asylum Street, State Street, and Bushnell Park during the

Flood of 1936. Photographs include leafless trees and flood waters. Some

## **Basic Detail Report**

photographs include automobiles, Soldiers and Sailors Memorial Arch, utility

poles, and signs that read "Capitol National Bank" "Hotel Bond" and "Parking".

Dimensions Primary Dimensions (image height x width): 7 1/2 x 10in. (19.1 x 25.4