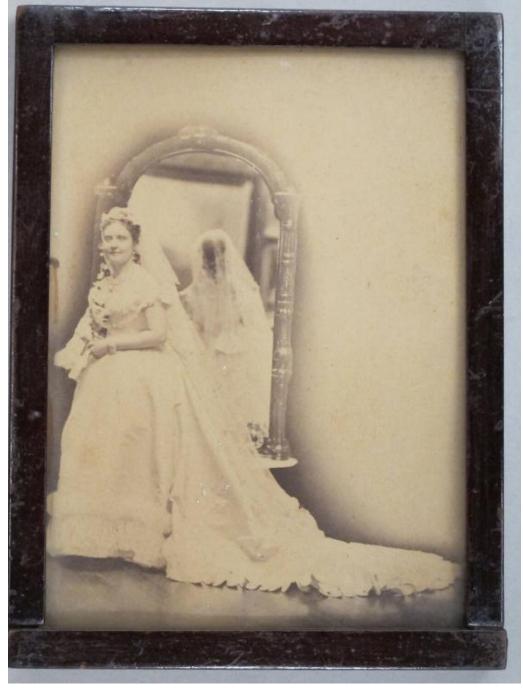

## Title Hetty Hart Jarvis Beach in her Wedding Gown

Date 1867

Primary Maker Unknown

Medium Photography; albumen print on paper in two-sided wood and glass

frame

## **Basic Detail Report**

Description Two full-length portraits of a woman in a wedding gown are

mounted back to back in a two-sided wood frame under glass. In each portrait

she stands in front of a large mirror and can be seen reflected in it.