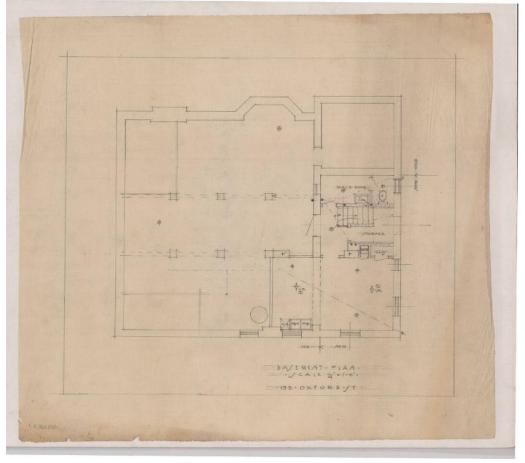

**Basic Detail Report** 

Title Alterations to Residence of Mr. Guy Beardsey, 153 Oxford St.

## Hartford

Date after 1915

Primary Maker Cortlandt F. Luce

Medium Drawings; pencil on tracing paper.

Description Plans include alterations to basement, first and second floors, and basement of garage, as well as the South Elevation. A washroom, storage, and second "C.R." were built. Changes to the first floor include a larger alcove, a new kitchen, pantry, porch, lavatory, and stairwell. Added to the second floor were a

## **Basic Detail Report**

new sleeping porch, stairwell, a bathroom, one closet; the old attic stairs were removed. The basement of the garage was modified into, a garage space, coal storage, another storage area, laundry, a possible playroom, and stairs.