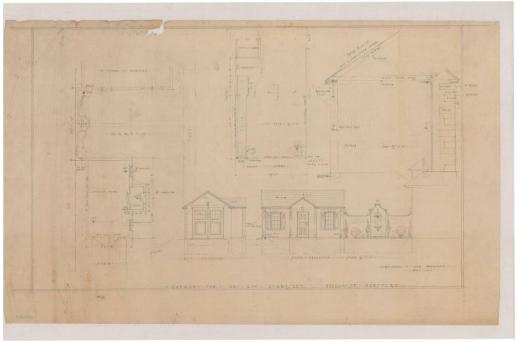

**Rasic Detail Report** 

Title Garage for Mr. Guy Beardsley, 153 Oxford St., Hartford

Date 1926

Primary Maker Cortlandt F. Luce

Medium Drawing; pencil on tracing paper.

Description Site plan of a property between Oxford Street and Beacon Street with plan and elevations of a garage on Beacon Street. A garage and office on Oxford Street are separated from the second garage on Beacon Street by a garden. A wall with a fountain runs along the property line. The second building has a large open area for vehicles and a small tool room. It has brick walls and a slate roof.

Dimensions Primary Dimensions (height x width): 20 1/4 x 32 3/8in. (51.4 x 82.2 cm)