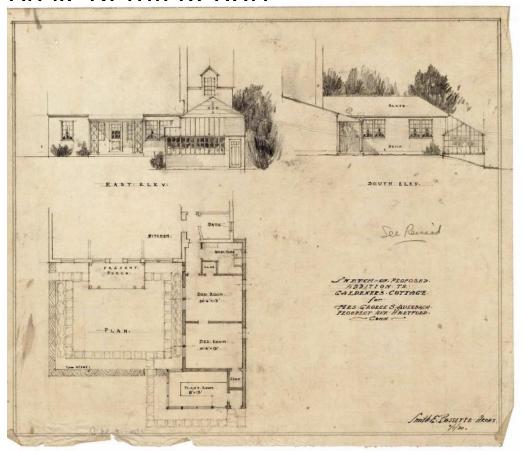

## 1040 Prospect Avenue, Hartford

Date February 1930

Primary Maker Smith & Bassette

Medium Architectural drawings; ink and pencil on paper

Description Plans for additions to gardener's cottage include east, south, and north elevations and floor plan. There are also revisions and a plan for a remodeled bathroom, the latter presumably in the main house. The cottage floor plan shows two chambers, a bathroom, closets, and a greenhouse.