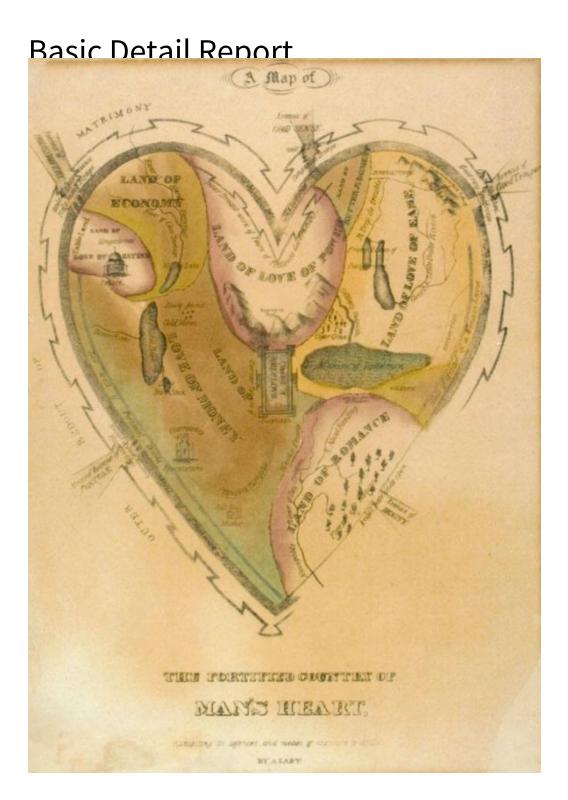

## **Basic Detail Report**

Description "Map" is in the shape of a heart, with fortifications, the "Outer Redoubt of Dread of Matrimony," surrounding the left and upper portions and avenues, gates, and bridges leading towards the "Citadel of Self Love" at the center, through the "Land of Romance," the "Land of Love of Money," the "Land of Love of Power," the "Land of Love of Ease," and the "Land of Economy." Other "geographical" features--rivers, lakes, a forest, a prairie, a morass, are also labeled.