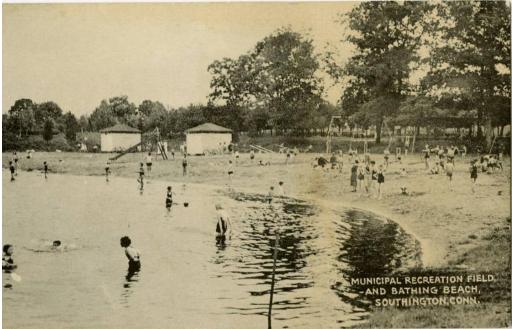

## **Basic Detail Report**

Title Municipal Recreation Field and Bathing Beach, Southington,

## Connecticut

Date early 20th century

Primary Maker The Collotype Co.

Medium Photomechanical prints; printer's ink on postcard

Description Boys and girls wearing bathing suits and bathing caps are in the

water at the left. Other children are on a beach at the right. A slide, swings, and

seesaws are in the right background. Two small buildings appear to be

restrooms or changing facilities. A grassy lawn is in the distance, beyond a row

of large leafy trees.

Dimensions Primary Dimensions (image height x width): 3 3/8 x 5 3/8in. (8.6 x

13.7cm) Sheet (height x width): 3 3/8 x 5 3/8in. (8.6 x 13.7cm)