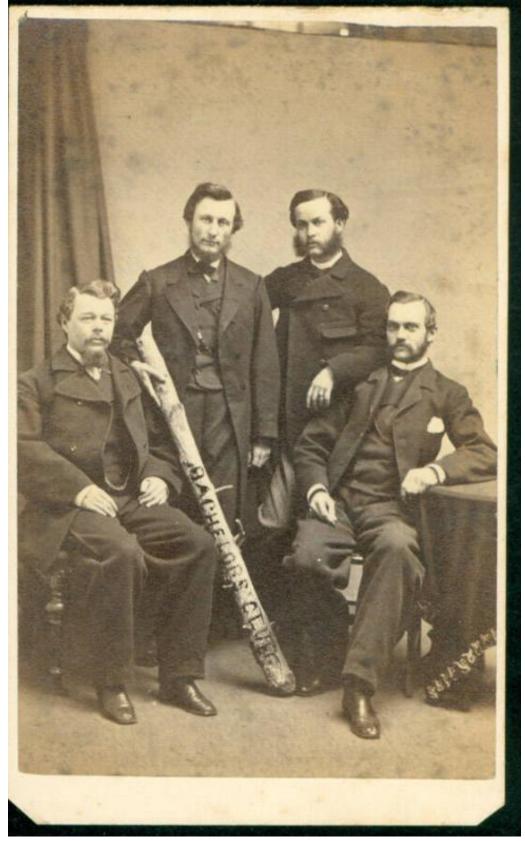

## **Basic Detail Report**

Title "Bachelors' Club"

Date 1862-1869

## **Basic Detail Report**

Primary Maker George L. Partridge

Medium Photography; albumen print on paper on cardboard mount

Description Formal studio of four men. All are formally dressed in coats, vests,

trousers, and neckties. One man holds a large piece of wood labeled

"BACHELORS' CLUB." Drapery is at the left, a table covered with a tablecloth is

at the right.

Dimensions Primary Dimensions (image height x width): 3 11/16 x 2 1/4in. (9.4 x