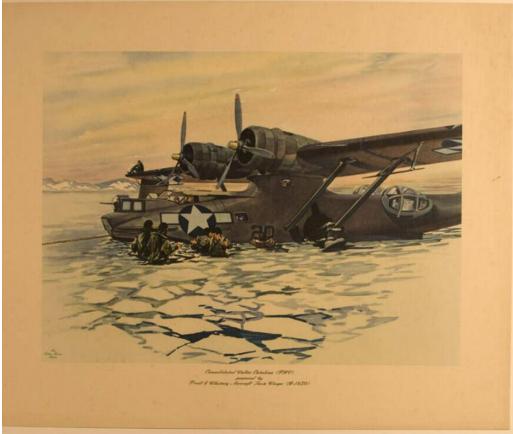

## Title Consolidated Vultee Catalina (PBY) Powered by Pratt & Whitney

## Aircraft Twin Wasps (R-1830)

Date 1942-1945

Primary Maker Calvin Picone Studio

Medium Serigraphy; colored printer's inks on wove paper

Description A floatplane with United States insignia has landed on an icy body of

water. Men are in the water beside the aircraft. Another man sitting on the wing

of the airplane. The pilots are visible n the cockpit and a man can be seen in the

window beneath the right propeller.

Dimensions Primary Dimensions (image height x width): 12 1/4 x 16 1/2in. (31.1 x