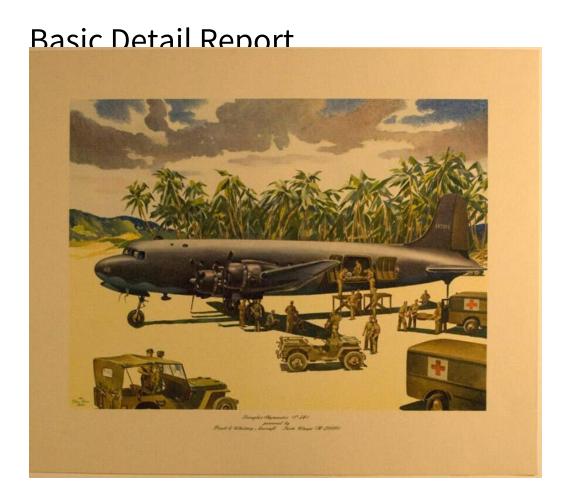

## Title Douglas Skymaster (C-54) Powered by Pratt & Whitney Aircraft Twin Wasps (R-2000)

Date 1942-1945

Primary Maker Calvin Picone Studio

Medium Serigraphy; colored printer's inks on wove paper

Description An airplane is on the ground in a desert landscape. Palm trees are in the background. Two medical vans and two jeeps are nearby. Soldiers stand talking while injured men on stretchers are being loaded onto the airplane.

Mountains are in the background. Clouds are in the sky.

Dimensions Primary Dimensions (image height x width): 12 3/16 x 16 1/2in. (31 x

41.9cm) Sheet (height x width): 16 3/4 x 20 5/8in. (42.5 x 52.4cm)