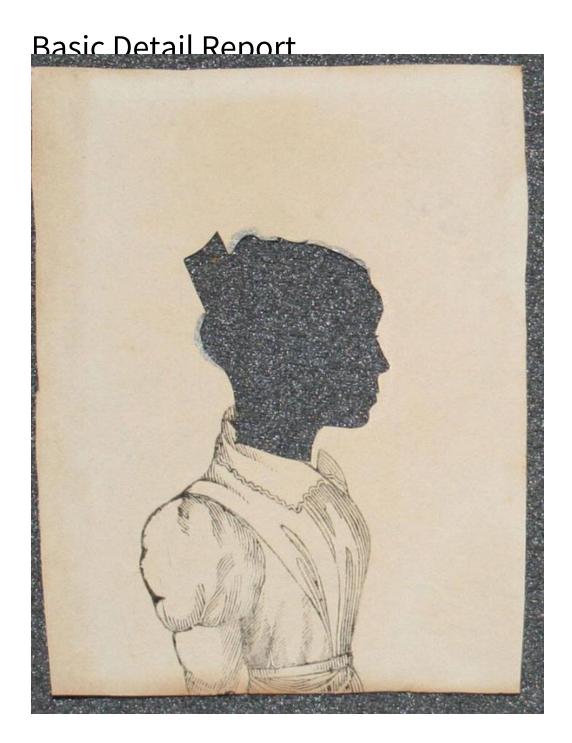

## Title Daughter of Timothy Dutton

Date about 1830

Primary Maker Unknown

Medium Silhouette and wood-engraving; cut paper with black printer's ink on

black painted paper in gilt frame under glass

## **Basic Detail Report**

Description Half-length profile portrait of a girl, facing right. She is wearing a dress with a high waistline and long sleeves with small puffs at the shoulders. Dimensions Primary Dimensions (image height x width):  $2\ 3/4\ x\ 1\ 1/2$ in. ( $7\ x\ 3.8$  cm) Sheet (height x width):  $4\ 1/8\ x\ 3$ in. ( $10.5\ x\ 7.6$ cm) Frame (height x width x depth):  $5\ x\ 4\ x\ 7/8$ in. ( $12.7\ x\ 10.2\ x\ 2.2$ cm)