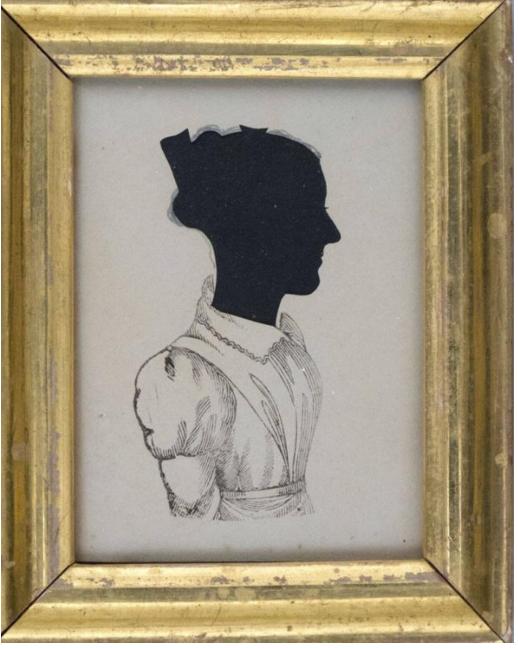

## Title Daughter of Timothy Dutton

Date about 1830

Primary Maker Unknown

Medium Silhouette and wood-engraving; cut paper with black ink and black

printer's ink on black painted paper in gilt frame under glass

## **Basic Detail Report**

Description Half-length profile portrait of a young woman, facing right. She is

wearing a dress with a high waistline and long sleeves with small puffs at the

shoulders.

Dimensions Primary Dimensions (image height x width): 3 x 1/2in. (7.6 x 1.3cm)