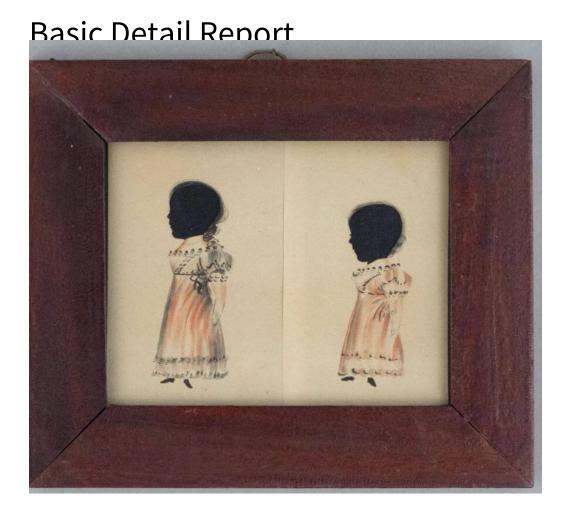

## Title Lucy and Ada Dutton

Date about 1830

Primary Maker Unknown

Medium Silhouette; cut paper, black ink, and watercolor, on black cotton fabric and paper in wood frame under glass

Description Two separate full-length profile portraits of very young girls, facing left. They are wearing high-waisted dresses, with puff sleeves and what appears to be lace trim.