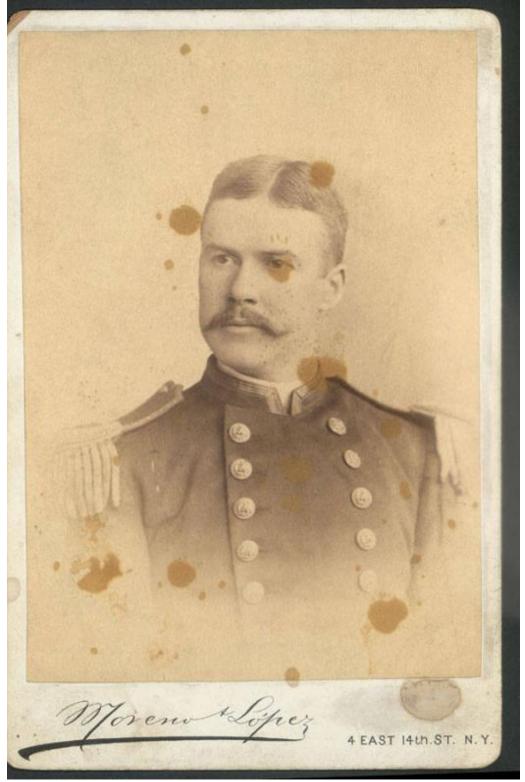

## Title Roger Welles IV in Naval Uniform

Date about 1895

Primary Maker Moreno & Lopez

## **Basic Detail Report**

Medium Photography; albumen prints on paper on cardboard mounts

Description Portraits of men in naval uniform include an individual bust-length portrait of Roger Welles, and a group portrait of eleven men on board a ship. The ship's wheel is at the left and a ladder is at the right. Most men have mustaches. Dimensions Primary Dimensions (image height x width): 7 x 9in. (17.8 x 22.9cm) or smaller Sheet (height x width): 7 x 9in. (17.8 x 22.9cm) or smaller Mount (height x width): 8 x 10in. (20.3 x 25.4cm) or smaller