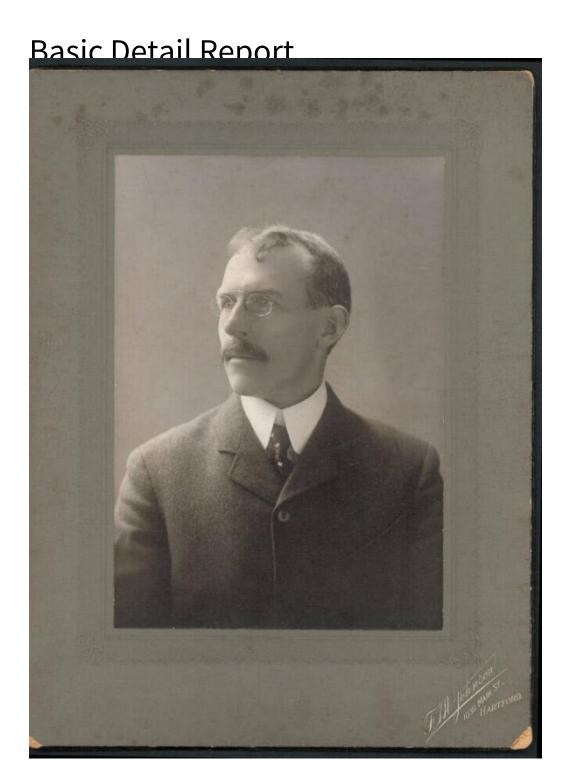

## **Basic Detail Report**

Description Formal and informal portraits of Edwin Stanley Welles, Mary Crowell Welles, and their family. Most portraits include a young man with eyeglasses; older portraits show him with a mustache. Two photographs were taken outdoors, one on the porch of a frame house, the other on the porch of a brick house. People wear winter clothing in one of the photographs. A dog is included in one of the photographs.