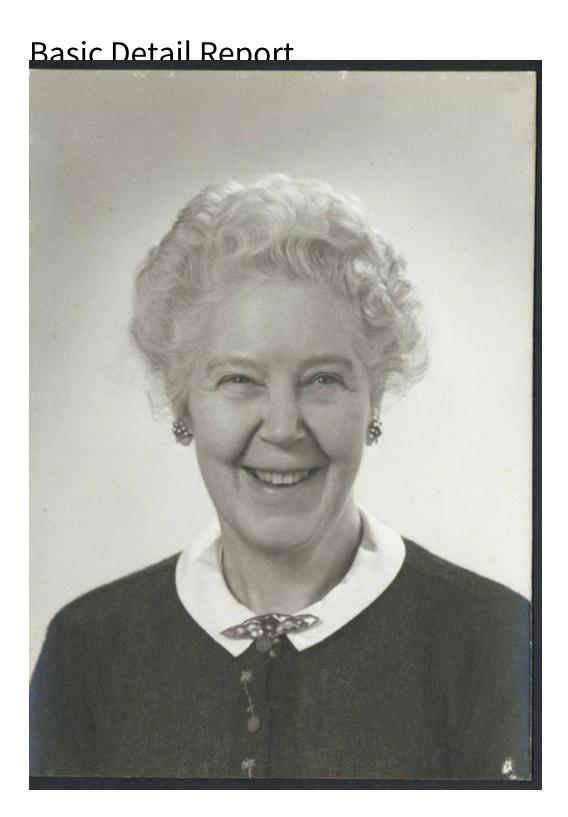

## **Basic Detail Report**

Description Formal portraits of a woman. In a portrait of her as a young woman, she is standing outdoors holding a large bouquet. She wears a broad-brimmed hat, a pearl necklace, and a short, sheer dress. In a portrait of her as an elderly woman, she is smiling broadly and wears earrings and a brooch pinned to the collar of her blouse.